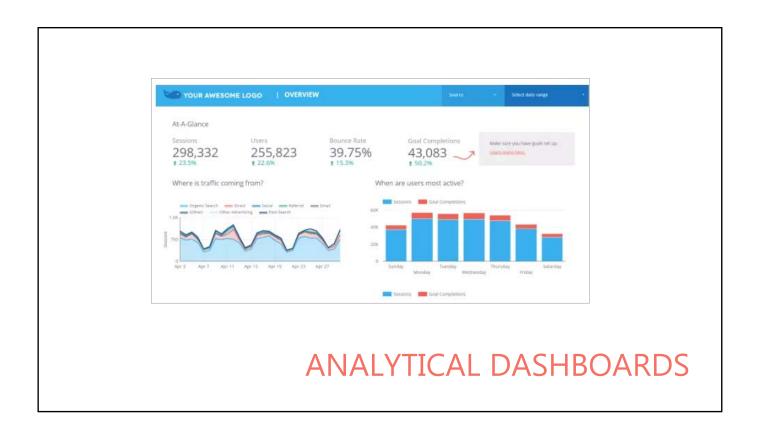

|                                         |                                         |                           | 9 5 16,02                               | \$ 60,000<br>3 \$ 98,792 |                                |                                     |                      |
|          |                          |                                         |                                                         |                     | Il researching & v                |                                          |                                         |                                         |                           | 30105 & 43030109<br>ue work; projects 1 | 0030107 & 10030102       | /10030103                      |                                     |                      |











## **HONEST**



### **HONEST**

| NOT EXACTLY                                                                | BETTER                                                                               |
|----------------------------------------------------------------------------|--------------------------------------------------------------------------------------|
| "the number of children who were hungry declined to under half a million." | In 2015, 274,000 households with children experienced very low food security.        |
| "the USDA reports that millions of children go to bed hungry every night." | The USDA reports that millions of children were hungry at some time during the year. |

### **HUMBLE**



### **HUMBLE**













# **Thank You!**

Kathy J. Krey, Ph.D.

Director &