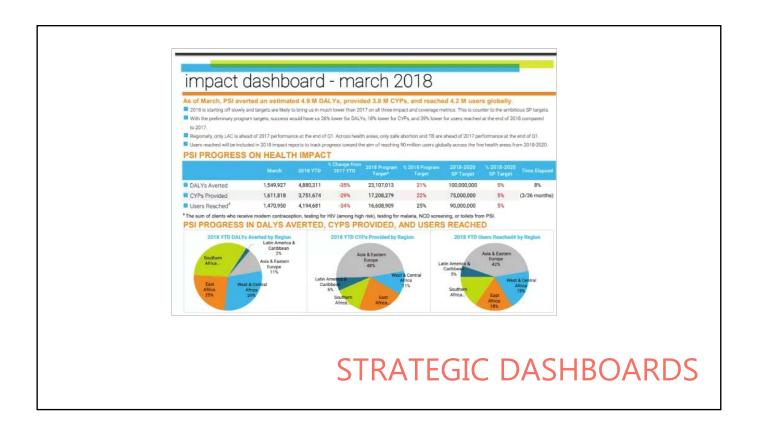

|                                         |                                         |                           | 9 5 16,02                               | \$ 60,000<br>3 \$ 98,792 |                                |                                     |                      |
|          |                          |                                         |                                                         |                     | Il researching & v                |                                          |                                         |                                         |                           | 30105 & 43030109<br>ue work; projects 1 | 0030107 & 10030102       | /10030103                      |                                     |                      |











## **HONEST**



### **HONEST**

| NOT EXACTLY                                                                | BETTER                                                                               |
|----------------------------------------------------------------------------|--------------------------------------------------------------------------------------|
| "the number of children who were hungry declined to under half a million." | In 2015, 274,000 households with children experienced very low food security.        |
| "the USDA reports that millions of children go to bed hungry every night." | The USDA reports that millions of children were hungry at some time during the year. |

### **HUMBLE**



### **HUMBLE**













# **Thank You!**

Kathy J. Krey, Ph.D.

Direct