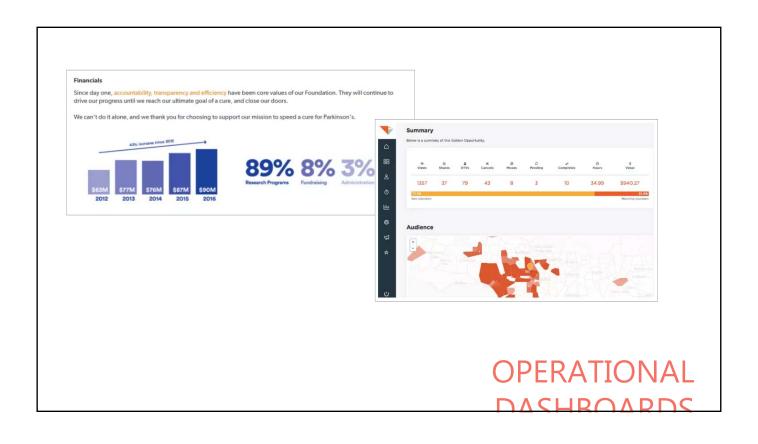

|                                         |                                         |                           | 9 5 16,02                               | \$ 60,000<br>3 \$ 98,792 |                                |                                     |                      |
|          |                          |                                         |                                                         |                     | Il researching & v                |                                          |                                         |                                         |                           | 30105 & 43030109<br>ue work; projects 1 | 0030107 & 10030102       | /10030103                      |                                     |                      |











## **HONEST**



### **HONEST**

| NOT EXACTLY                                                                | BETTER                                                                               |
|----------------------------------------------------------------------------|--------------------------------------------------------------------------------------|
| "the number of children who were hungry declined to under half a million." | In 2015, 274,000 households with children experienced very low food security.        |
| "the USDA reports that millions of children go to bed hungry every night." | The USDA reports that millions of children were hungry at some time during the year. |

### **HUMBLE**



### **HUMBLE**













# **Thank You!**

Kathy J. Krey, Ph.D.

Director