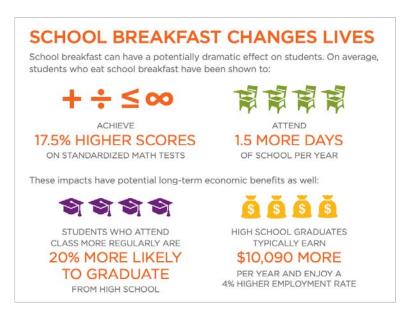

|                      |











## **HONEST**



### **HONEST**

| NOT EXACTLY                                                                | BETTER                                                                               |
|----------------------------------------------------------------------------|--------------------------------------------------------------------------------------|
| "the number of children who were hungry declined to under half a million." | In 2015, 274,000 households with children experienced very low food security.        |
| "the USDA reports that millions of children go to bed hungry every night." | The USDA reports that millions of children were hungry at some time during the year. |

### **HUMBLE**



### **HUMBLE**













# **Thank You!**

Kathy J. Krey, Ph.D.

Director & Assistant Research Professor
Kathy\_Krey@baylor.edu