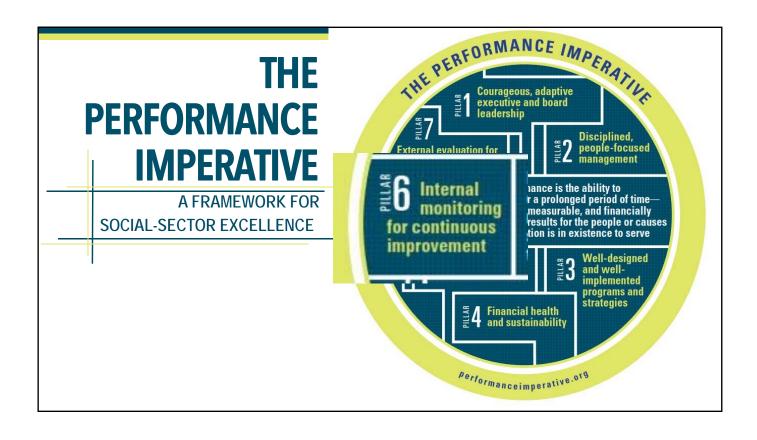

INTERNAL MONITORING FOR CONTINUOUS IMPROVEMENT

### THE BOARD, MANAGEMENT, AND STAFF:

- Produce frequent reports on how well the organization is implementing its programs and strategies, using these reports to chart course corrections and make operational adjustments and programmatic improvements on an ongoing basis.
- Make the collection, analysis, and use of data part of the organization's culture and daily operations, ensuring that people throughout the organization understand the key metrics. They invest in training and coaching to help staff gain comfort in working with data as a natural part of the job.
- Draw extensively on lessons from organizational assessments and evaluations of programs serving similar causes or populations.