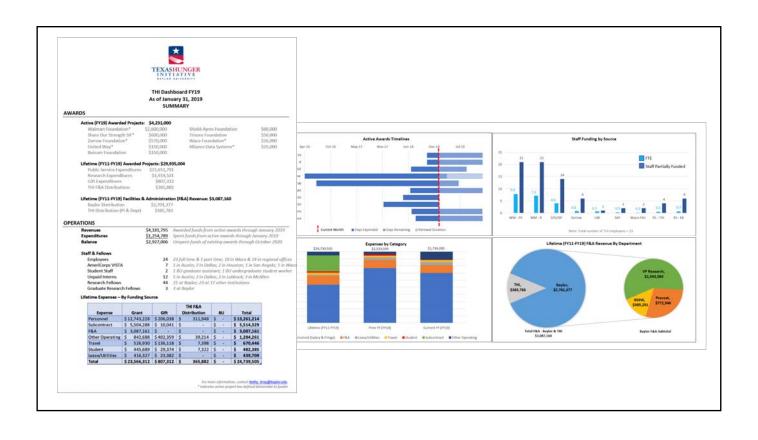

# Transparent Accessible Actionable

|          |                          |                                         |                                                         |                     |                                   | Time (in Months)                         |                                         |                                         | Expenditures (in Dollars) |                                         |                          |                                |                                     |                      |
|----------|--------------------------|-----------------------------------------|---------------------------------------------------------|---------------------|-----------------------------------|------------------------------------------|-----------------------------------------|-----------------------------------------|---------------------------|-----------------------------------------|--------------------------|--------------------------------|-------------------------------------|----------------------|
|          | Sponsor                  | Title/Purpo                             | ie.                                                     | Dates               | Awarded                           | Spent                                    | Remaining                               | Awarded                                 | Interest/<br>Other        | Spent                                   | Remaining                |                                |                                     |                      |
| Research | Walmart Foundation       | "Food Assistance Collaboration & Resea  | 10/65                                                   | 11/01/18 - 10/31/20 | 24                                | 3                                        | 21                                      | \$ 1,196,748                            | 1824                      | \$ 118,489                              | EN SELVES                |                                |                                     |                      |
|          | Walmart Foundation       | "Food Assistance Collaboration & Resea  | rch*                                                    | 11/01/18 - 10/31/20 | 25                                | 3                                        | 21                                      | \$ 1,403,252                            | \$ 8,693                  | \$ 144,240                              | \$ 1,267,705             |                                |                                     |                      |
|          | Share Our Strength (SIF) | "No Kid Hungry Social Innovation Fund"  |                                                         | 07/01/18 - 08/31/19 | 14                                | 7                                        | 7                                       | \$ 600,000                              | \$ .                      | \$ 243,877                              | \$ 356,123               |                                |                                     |                      |
| ili Serv | Zarrow Foundation        | "Hunger Free Oklahoma Grant"            |                                                         | 04/01/16-03/31/20   | 48                                | 34                                       | 14                                      | \$ 570,000                              | \$ -                      | 5 490,526                               | \$ 79,474                |                                |                                     |                      |
| Public   | United Way (Dallas)      | "Dallas Coalition for Hunger Solutions" |                                                         | 07/01/16 - 06/30/19 | 36                                | 31                                       | 5                                       | \$ 150,000                              | \$ -                      | \$ 129,920                              | \$ 20,080                |                                |                                     |                      |
|          | Shield-Ayres Foundation  | "Texas Hunger Initiative Support"       |                                                         | 06/25/18 - 05/31/21 | 35                                | 7                                        | 28                                      | \$ 60,000                               | \$                        | \$ 10,519                               | \$ 49,481                |                                |                                     |                      |
|          | Bainum Family Foundation | "Hurricane Harvey Relief"               |                                                         | 12/01/17 12/21/16   | **                                | **                                       | 0                                       | £ 20,000                                |                           | \$ 60,000                               | 10,000                   |                                |                                     |                      |
|          | Trisens Foundation       | Fund THI's AmeriCorps VISTA program     |                                                         | Walmart             | Walmart                           | SOS - SIF                                |                                         | United Way                              | Shield-Ayres              | Waco                                    | Bainum Family            | Trisons                        | Alliance                            | Existing<br>Awards   |
| 9        | Bainum Family Foundation | Support THI's policy & fundraising wor  | Fund                                                    | er (Pub. Svc.)      | (Research)                        | (Yr 4)                                   | Zarrow                                  | (Dallas)                                | Foundation                | Foundation                              | Foundation               | Foundation                     | Data                                | Total                |
|          | Waco Foundation          | "Waco Foundation-THI collaboration"     | Project/Dept                                            | 10030127            | 10030128                          | 10030126                                 | 10030115                                | 10030109                                | 10030125                  | 0304460                                 | 043-4307                 | 043-4307                       | 043-4307                            |                      |
|          | Alliance Data            | "Data for Good"                         | Revenue - Budg<br>Revenue - Actu<br>Balan               | al \$ 1,411,945 \$  | 1,196,748<br>1,196,748            | \$ 600,000<br>\$ 243,877<br>\$ (356,123) | \$ 520,795<br>\$ 490,576<br>\$ (30,269) | \$ 150,000<br>\$ 129,167<br>\$ (20,833) | 5 20,00                   | 0 5 26,00                               | 0 \$ 150,504             | \$ 50,000<br>\$ 50,000<br>\$ • | 25,000 5<br>25,000 5                | \$ 3,743,7           |
|          |                          |                                         | Expenses - Budg<br>Expenses - Actu                      | al 5 144,240 5      | 1,196,748<br>118,489<br>1,078,259 | \$ 600,000<br>\$ 243,877<br>\$ 356,123   | \$ 520,795<br>\$ 490,526<br>\$ 30,269   | \$ 129,920                              | 5 10,51                   | 9 5 16,02                               | 3 5 98,792               | \$ 2,151                       | 5 25,000 5<br>5 252 5<br>5 24,748 5 | \$ 1,254,7           |
|          |                          |                                         | Actual N                                                |                     |                                   | ***************************************  | \$ -                                    | \$ (753)                                |                           |                                         |                          |                                | 24,748                              |                      |
|          |                          |                                         | Expenses By Catego<br>Personnel - Salary & Fring<br>6.8 |                     | 96,462<br>10,772                  | \$ 153,869<br>\$ 67,793                  | 5 394,480<br>5 44,593                   |                                         |                           |                                         |                          | 5 - !                          | 5 - 1                               | \$ 915,0<br>\$ 148,0 |
|          |                          |                                         | Lease/Utiliti                                           |                     | 9,198                             | \$ 15,725                                | 5 -                                     | \$ 7,332                                | 5 -                       | 5 +                                     |                          | \$ - :                         | 5 - 3                               | \$ 41,4              |
|          |                          |                                         | Stude<br>Subcontra                                      |                     | 2,000                             | s -                                      | 5 25,663<br>5 -                         | s -                                     | 5 -                       | 5 -                                     |                          | s - :                          | 5 207                               |                      |
|          |                          |                                         | Other Operation Grand Tot                               |                     |                                   | \$ 1,414<br>\$ 243,877                   |                                         |                                         |                           | 9 5 16,02                               | \$ 60,000<br>3 \$ 98,792 |                                |                                     |                      |
|          |                          |                                         |                                                         |                     | Il researching & v                |                                          |                                         |                                         |                           | 30105 & 43030109<br>ue work; projects 1 | 0030107 & 10030102       | /10030103                      |                                     |                      |