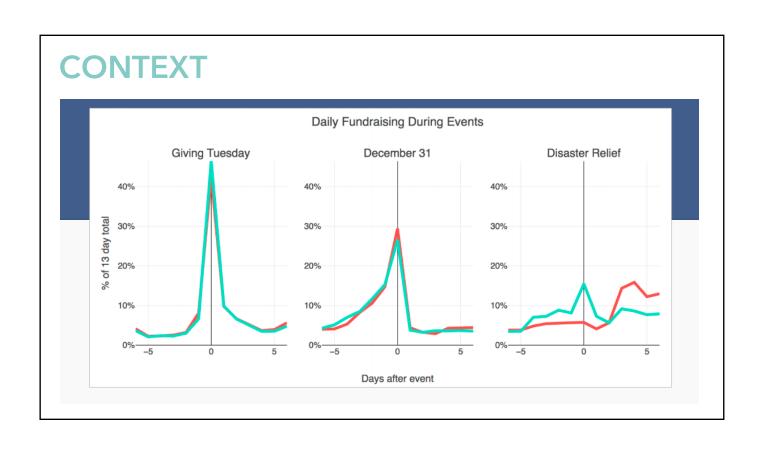

|                                         |                                         |                           | 9 5 16,02                               | \$ 60,000<br>3 \$ 98,792 |                                |                                     |                      |
|          |                          |                                         |                                                         |                     | Il researching & v                |                                          |                                         |                                         |                           | 30105 & 43030109<br>ue work; projects 1 | 0030107 & 10030102       | /10030103                      |                                     |                      |











## **HONEST**



### **HONEST**

| NOT EXACTLY                                                                | BETTER                                                                               |
|----------------------------------------------------------------------------|--------------------------------------------------------------------------------------|
| "the number of children who were hungry declined to under half a million." | In 2015, 274,000 households with children experienced very low food security.        |
| "the USDA reports that millions of children go to bed hungry every night." | The USDA reports that millions of children were hungry at some time during the year. |

### **HUMBLE**



### **HUMBLE**













# **Thank You!**

Kathy J. Krey, Ph.D.

Director & A