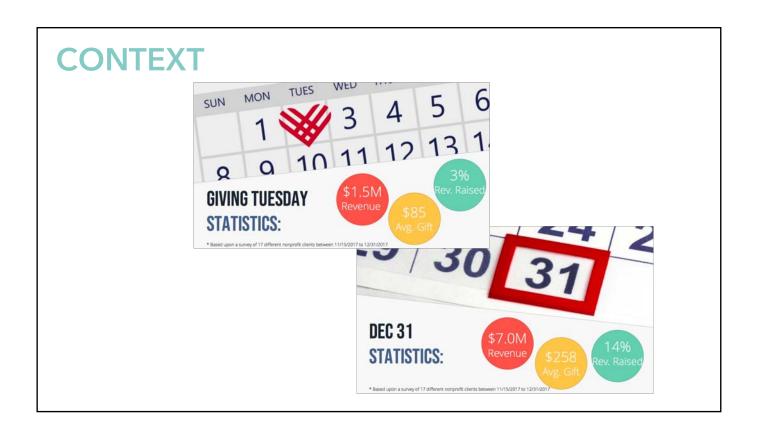

|                                         |                           | 9 5 16,02                               | \$ 60,000<br>3 \$ 98,792 |                                |                                     |                      |
|          |                          |                                         |                                                         |                     | Il researching & v                |                                          |                                         |                                         |                           | 30105 & 43030109<br>ue work; projects 1 | 0030107 & 10030102       | /10030103                      |                                     |                      |











## **HONEST**



### **HONEST**

| NOT EXACTLY                                                                | BETTER                                                                               |
|----------------------------------------------------------------------------|--------------------------------------------------------------------------------------|
| "the number of children who were hungry declined to under half a million." | In 2015, 274,000 households with children experienced very low food security.        |
| "the USDA reports that millions of children go to bed hungry every night." | The USDA reports that millions of children were hungry at some time during the year. |

### **HUMBLE**



### **HUMBLE**













# **Thank You!**

Kathy J. Krey, Ph.D.

Director & Ass