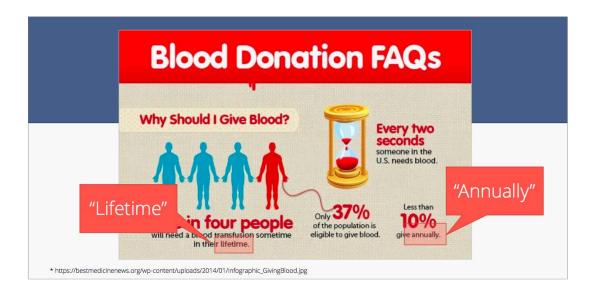

## **HONEST**

### **HONEST**

| NOT EXACTLY                                                                | BETTER                                                                               |
|----------------------------------------------------------------------------|--------------------------------------------------------------------------------------|
| "the number of children who were hungry declined to under half a million." | In 2015, 274,000 households with children experienced very low food security.        |
| "the USDA reports that millions of children go to bed hungry every night." | The USDA reports that millions of children were hungry at some time during the year. |