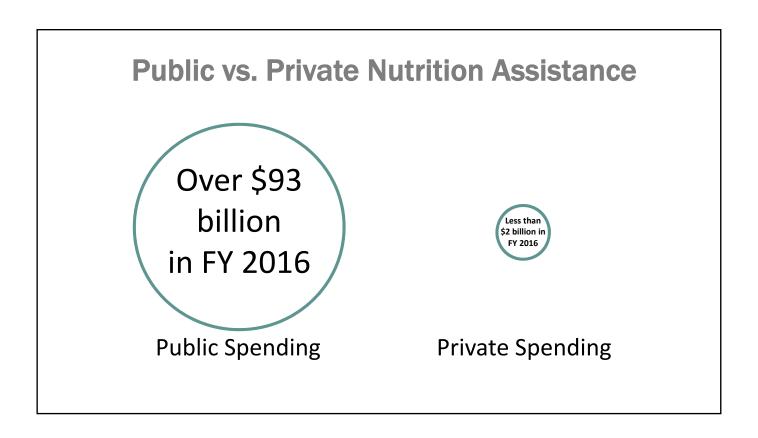

### **HONEST**

| NOT EXACTLY                                                                | BETTER                                                                               |
|----------------------------------------------------------------------------|--------------------------------------------------------------------------------------|
| "the number of children who were hungry declined to under half a million." | In 2015, 274,000 households with children experienced very low food security.        |
| "the USDA reports that millions of children go to bed hungry every night." | The USDA reports that millions of children were hungry at some time during the year. |