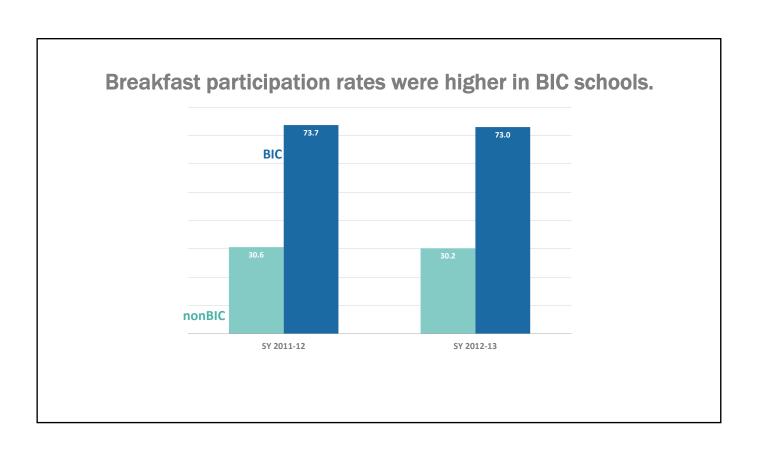

### **HONEST**

| NOT EXACTLY                                                                | BETTER                                                                               |
|----------------------------------------------------------------------------|--------------------------------------------------------------------------------------|
| "the number of children who were hungry declined to under half a million." | In 2015, 274,000 households with children experienced very low food security.        |
| "the USDA reports that millions of children go to bed hungry every night." | The USDA reports that millions of children were hungry at some time during the year. |