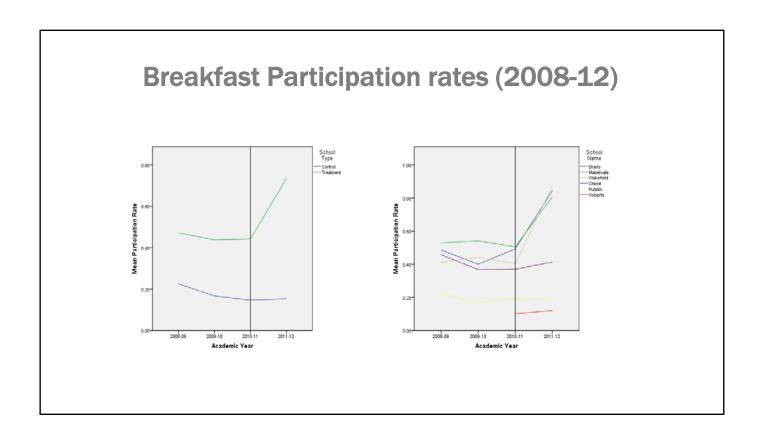

### **HONEST**

| NOT EXACTLY                                                                | BETTER                                                                               |
|----------------------------------------------------------------------------|--------------------------------------------------------------------------------------|
| "the number of children who were hungry declined to under half a million." | In 2015, 274,000 households with children experienced very low food security.        |
| "the USDA reports that millions of children go to bed hungry every night." | The USDA reports that millions of children were hungry at some time during the year. |